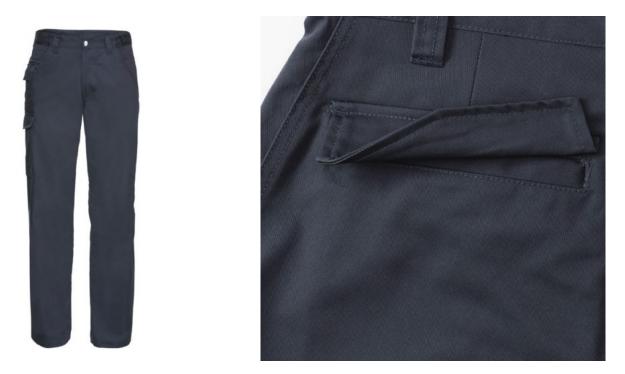

## Specification

Russell Work pants with a modern cut. Material 65% polyester 35% cotton, 245 g, with adjustable waist, 2 back pockets with flaps, cargo pocket on the right sock, small pocket under the belt. Washing at 40C in the machine. Color Dark weight, Pants, work pants, twill